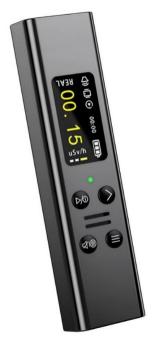

## **Features**

- 1. Fashionable and portable design with aluminum alloy shell;
- 2. High sensitivity Geiger-Mueller counter tube sensor;
- 3. Showing real-time, average, max value and historical value chart;
- 4. Sound +flash +vibration multiple alarms and adjustable threshold;
- 5. Simple operation and clear screen;

## **Technical Data**

| Detector            | 48mm Geiger counter tube                         |
|---------------------|--------------------------------------------------|
| Measuring range     | Dose rate:0.08uSv/h~10mSv/h                      |
| Reaction speed      | React within 10s and get stable values in 2 mins |
| Refresh frequency   | 1 second each time                               |
| Resolution          | 0.01uSv/h                                        |
| Working environment | -10~50°C; humidity <95%RH without condensation   |
| Battery capacity    | 400mah                                           |

#### **Pictures**