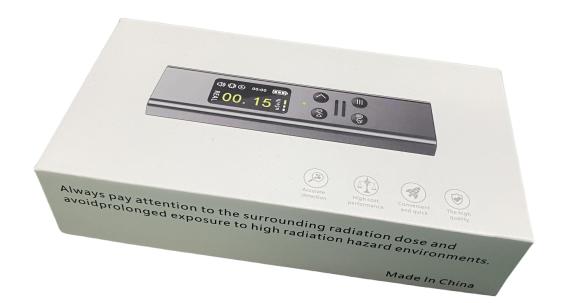

# **Packaging**

## Parts list for standard packing

| Parts Name     | Quantity |
|----------------|----------|
| Detector       | 1        |
| User Manual    | 1        |
| Charging Cable | 1        |

Weight for each unit:120g;

## Picture for standard packing