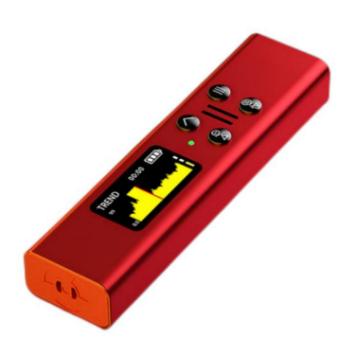

## **Features**

- 1. Fashionable and portable design with aluminum alloy shell;
- 2. High sensitivity Geiger-Mueller counter tube sensor;
- 3. Showing real-time, average, max value and historical value chart;
- 4. Sound +flash +vibration multiple alarms and adjustable threshold;
- 5. Simple operation and clear screen;

## **Technical Data**

| Detector            | 48mm Geiger counter tube                         |
|---------------------|--------------------------------------------------|
| Measuring range     | Dose rate:0.08uSv/h~10mSv/h                      |
| Reaction speed      | React within 10s and get stable values in 2 mins |
| Refresh frequency   | 1 second each time                               |
| Resolution          | 0.01uSv/h                                        |
| Working environment | -10~50°C; humidity <95%RH without condensation   |
| Battery capacity    | 400mah                                           |

#### **Pictures**